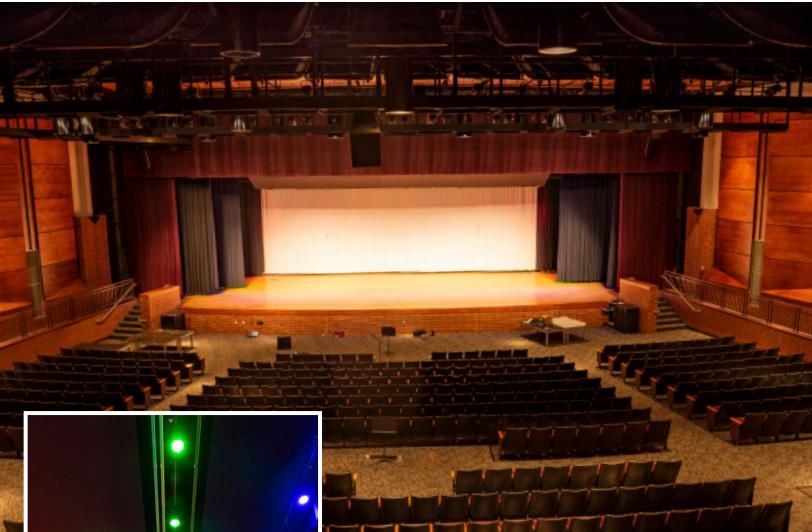

## WEST SHORE THEATRE

NEW CUMBERLAND, PENNSYLVANIA

West Shore Theatre has been completely transformed from a 1940s movie house to a flexible event space.

Design efforts ranged from restoring the skin of the building to making ADA accessibility upgrades to the more unique idea of creating an easily staffed concessions stand that is unapologetically modern and open to the historic house.

Lighting | Video | Audio | Rigging | Acoustics | Curtains | Controls