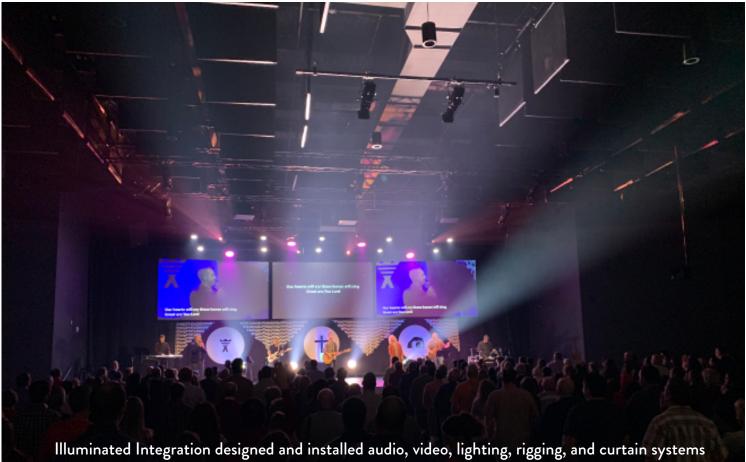

# OTTERBEIN COMMUNITY CHURCH

WAYNESBORO, PA

Illuminated Integration designed and installed audio, video, lighting, rigging, and curtain systems to convert a gymnasium into a modern sanctuary. Otterbein's leadership wanted to create a welcoming worship center that met their mission to reach across generational lines both locally and through online ministry.

Video | Audio | Rigging | Acoustics