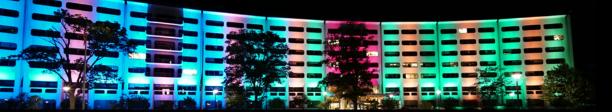

## PENN STATE HEALTH MILTON S. HERSHEY MEDICAL CENTER

HERSHEY, PENNSYLVANIA

Illuminated Integration designed and installed new exterior facade lighting for Penn State Health Milton S. Hershey Medical Center in Hershey, PA. The new lighting fixtures are color-tunable which allows various seasonal/holiday themes. These fixtures are paired with a DMX based lighting control system which allows the Medical Center to use the facade lighting as a backdrop to holiday productions which take place on the lawn. A mixture of SGM Lighting P6 and P2 fixtures were used to create the iconic illumination of the crescent facade.