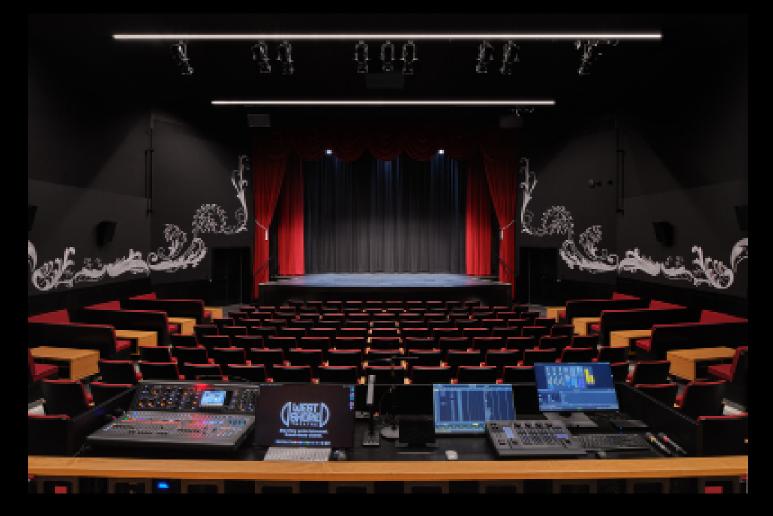

## WEST SHORE THEATRE

NEW CUMBERLAND, PENNSYLVANIA

West Shore Theatre has been completely transformed from a 1940s movie house to a flexible event space.

Design efforts ranged from restoring the skin of the building to making ADA accessibility upgrades to the more unique idea of creating an easily staffed concessions stand that is unapologetically modern and open to the historic house.

Lighting | Video | Audio | Rigging | Acoustics | Curtains | Controls