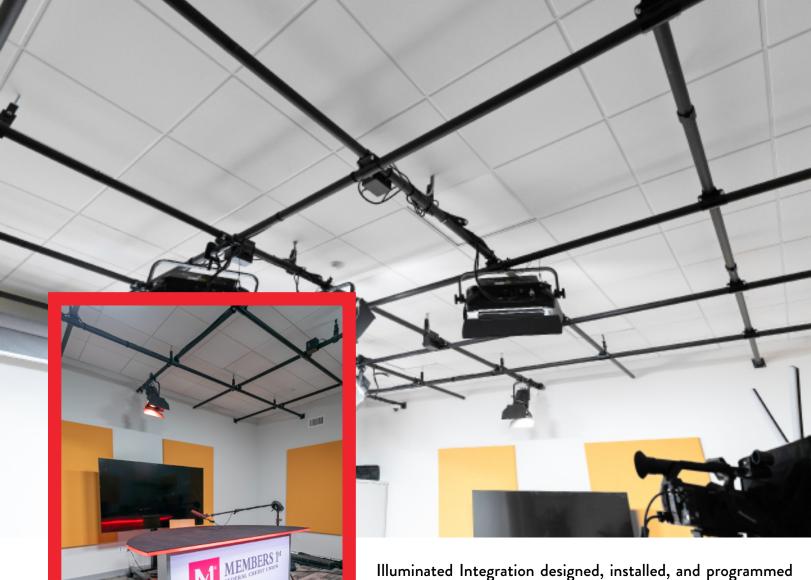

#### MEMBERS 1ST enola, pennsylvania

Illuminated Integration designed, installed, and programmed a complete corporate media studio for Members 1st Federal Credit Union. The new studio space was designed to accommodate product marketing video shoots which include product training videos, testimonial videos, and corporate presentations. These presentations can be both streamed and recorded using the designed systems.

The design included the following components: Studio lighting, mobile display monitors, video camera and dolly, streaming equipment, microphones, a motorized backdrop roller system, studio pipe grid rigging, and acoustics.