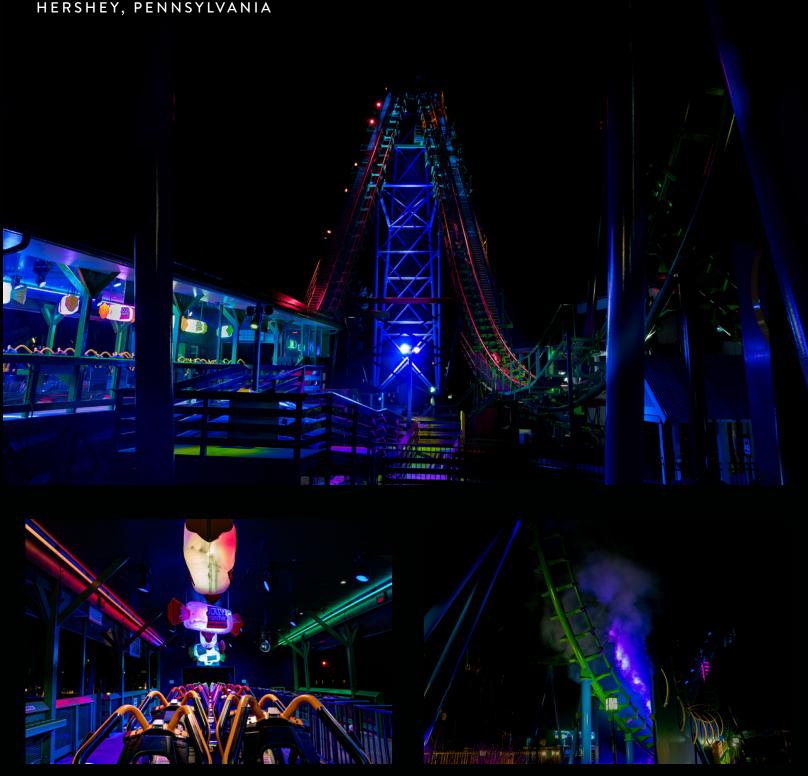

#### JOLLY RANCHER REMIX HERSHEY, PENNSYLVANIA

Jolly Rancher Remix is a thrilling re-themed rollercoaster at Hersheypark that features a revamped audio and lighting experience, designed to transport riders to a magical candy wonderland.

The new audio experience will feature lively tunes inspired by popular Jolly Rancher flavors, such as cherry, watermelon, blue raspberry, and green apple.