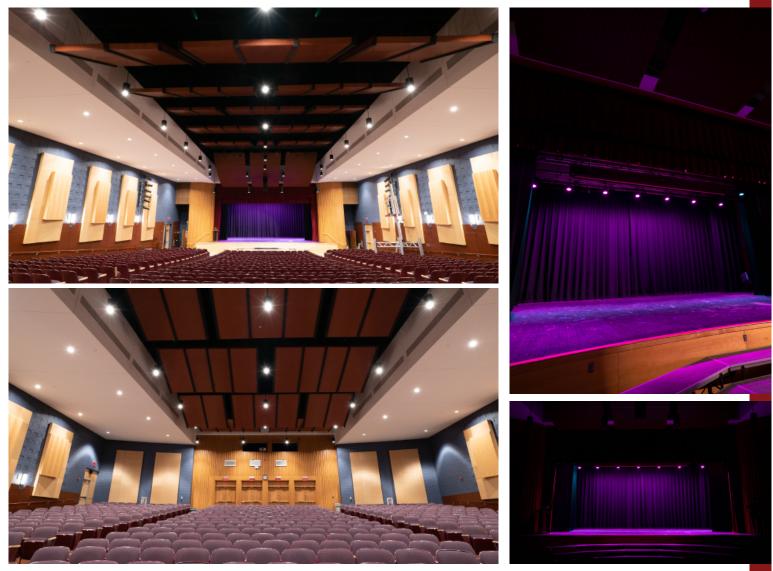

#### PENN'S GROVE MIDDLE SCHOOL AUDITORIUM OXFORD, PENNSYLVANIA

Illuminated Integration designed and installed an upgraded lighting system in the Penn's Grove Middle School Auditorium, located in Oxford, PA.

The stage lighting was upgraded with ETC Source 4WRD II fixtures and ETC ColorSource PAR fixtures. An ETC Element 2 lighting console was specified because of its advanced theatrical color control capability and its magic sheet feature. For architectural control, an ETC Paradigm system was specified which interfaces with button stations and touchscreens around the space. The lighting rig was designed to accommodate any event that is held on the stage from school assemblies, choir concerts, to a musical!

Many of the existing house lights were in need of repair resulting in dark spots throughout the auditorium. CantoUSA's retrofit kit lamps allowed Illuminated to upgrade the entire house lighting system, while limiting the amount of fixtures that needed to be completely replaced. The CantoUSA lamps dim smoothly and output a warm 3000K color temperature.