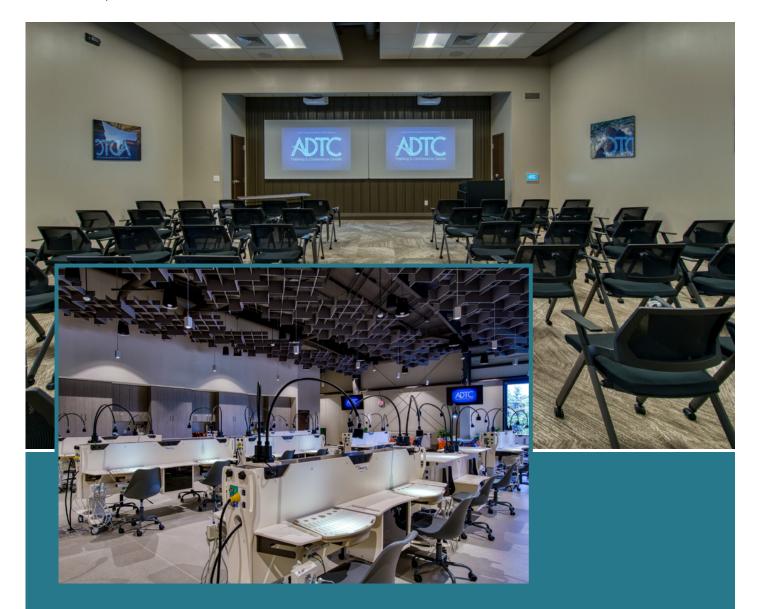

#### TOWSON ANIMAL DENTAL TOWSON, MARYLAND

Illuminated Integration provided and installed an AVoIP, audio, video, and control system in various capacities in the following rooms:

Waiting Room | Conference Room | Locker Space | Office | Studio | IT AV Rack Lactation Room | Classroom | Break room | Restrooms | Training Room

Wireless Networking and Network Switches were also provided by Illuminated.

Lighting | Video | Audio | Rigging | Acoustics