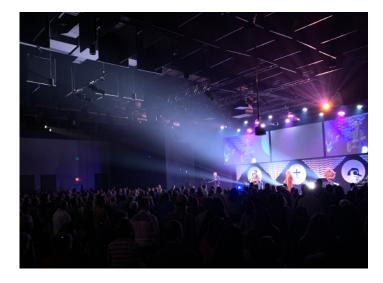

# OTTERBEIN COMMUNITY CHURCH

WAYNESBORO, PA

Illuminated Integration designed and installed audio, video, lighting, rigging, and curtain systems to convert a gymnasium into a modern sanctuary. Otterbein's leadership wanted to create a welcoming worship center that met their mission to reach across generational lines both locally and through online ministry.

Video | Audio | Rigging | Acoustics