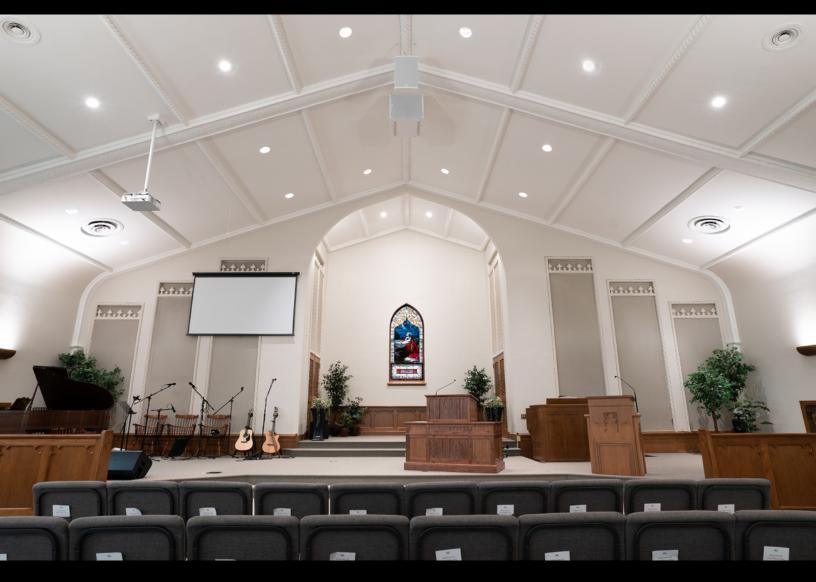

# OTTERBEIN COMMUNITY CHURCH

WAYNESBORO, PA

Illuminated Integration designed and installed audio, video, lighting, rigging, and curtain systems to convert a gymnasium into a modern sanctuary. Otterbein's leadership wanted to create a welcoming worship center that met their mission to reach across generational lines both locally and through online ministry.

Video | Audio | Rigging | Acoustics