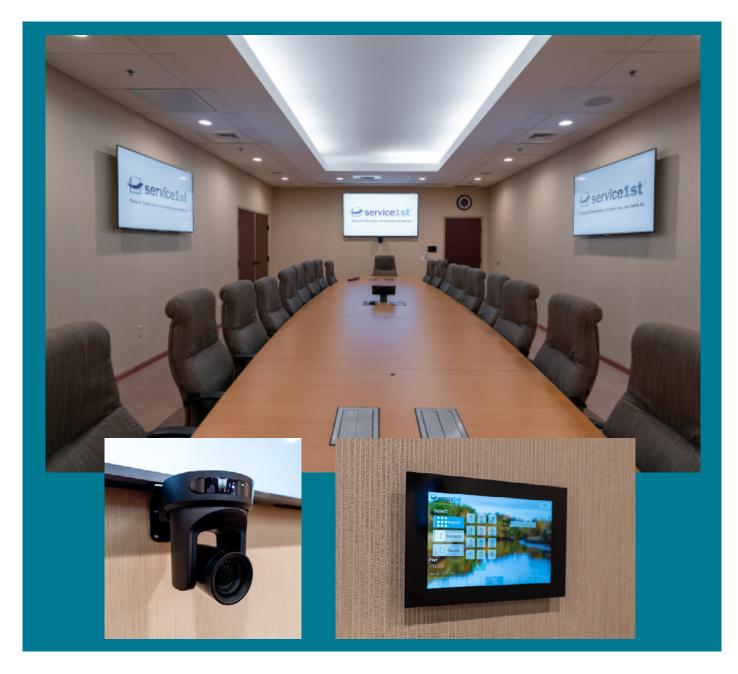

# SERVICE FIRST

DANVILLE, PENNSYLVANIA

Illuminated Integration installed a audio and conference video system in Service First's Corporate Conference Room. Our Integrations Team set up a system controlled by a mounted touchscreen, or portable iPad to control the conferencing camera, televisions, phone system, and audio capabilities.

Video | Audio | Networking | Controls