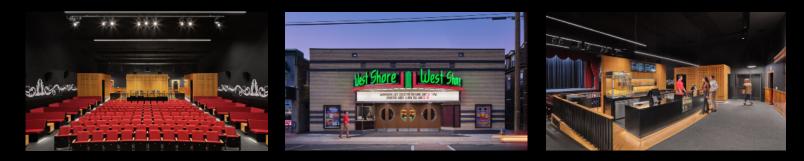

## WEST SHORE THEATRE

NEW CUMBERLAND, PENNSYLVANIA

West Shore Theatre has been completely transformed from a 1940s movie house to a flexible event space.

Design efforts ranged from restoring the skin of the building to making ADA accessibility upgrades to the more unique idea of creating an easily staffed concessions stand that is unapologetically modern and open to the historic house.

Lighting | Video | Audio | Rigging | Acoustics | Curtains | Controls