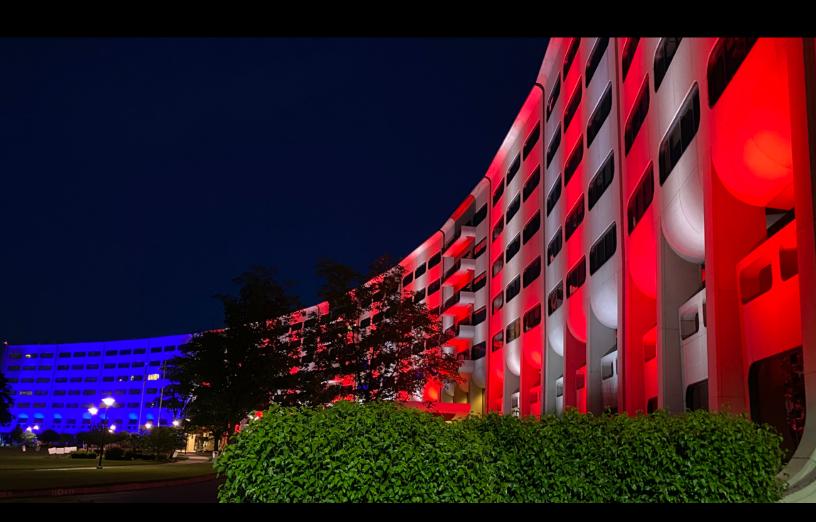

## PENN STATE HEALTH MILTON S. HERSHEY MEDICAL CENTER

HERSHEY, PENNSYLVANIA

Illuminated Integration designed and installed new exterior facade lighting for Penn State Health Milton S. Hershey Medical Center in Hershey, PA. The new lighting fixtures are color-tunable which allows various seasonal/holiday themes. These fixtures are paired with a DMX based lighting control system which allows the Medical Center to use the facade lighting as a backdrop to holiday productions which take place on the lawn. A mixture of SGM Lighting P6 and P2 fixtures were used to create the iconic illumination of the crescent facade.