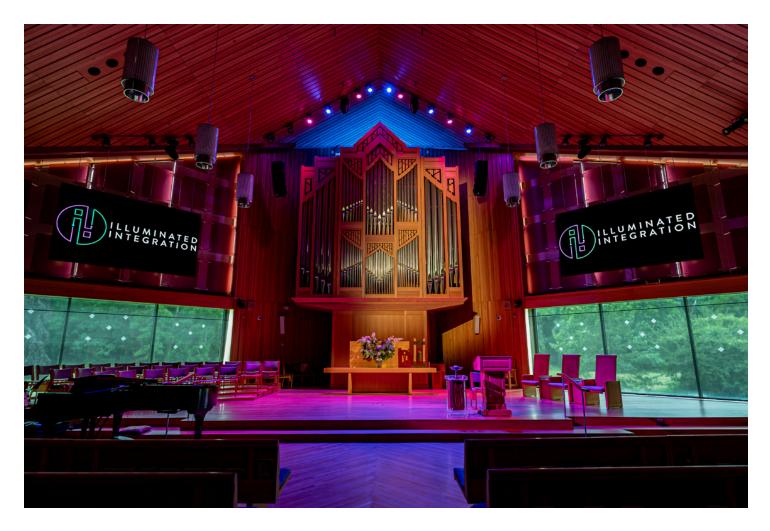

#### PA BIBLE TEACHING FELLOWSHIP

LEMOYNE, PENNSYLVANIA

PA Bible Teaching Fellowship in Lemoyne, PA received an upgraded Audio system for better sound and intelligibility. Illuminated Integration designed the system to keep sound energy off the walls while equally covering the congregation preventing excessive audio reflections in their reverberant sanctuary. PA Bible also received new piano microphones, discrete congregational microphones to capture the in room experience for their live stream, and a new digital mixing console that is both volunteer friendly and flexible for the future growth of their music and technology teams.

י**וויווי** Audio